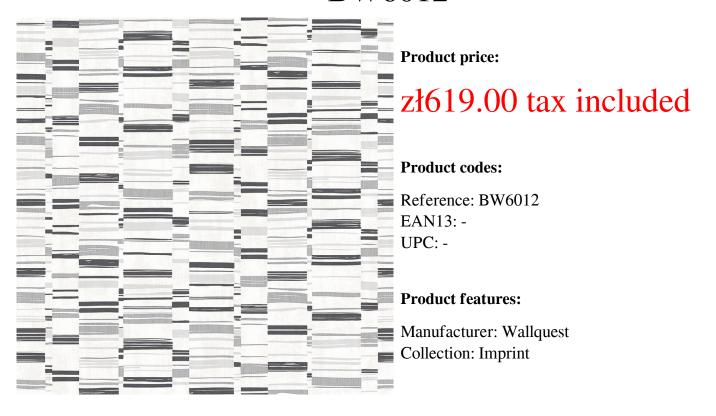

## Wallpaper Wallquest Imprint geometric stripes BW6012

## **Product description:**

This lovely wallpaper from the Imprint collection depicts horizontal, fine stripes arranged in alternating patterns. The black and silver colour combination is modern and versatile, offering great design possibilities. The strong vinyl texture is an added advantage of this cladding. The Imprint collection is a collection of geometric, shimmering metallic patterns inspired by contemporary architecture. The calm, natural colours and simple motifs reflect what is currently on trend in modern design. A strong point of the collection is the distinct texture, which gives many of the patterns a 3D effect. Greys, blacks and browns, hecasigons, stripes, shading - plenty of ways to give your interiors a non-facial feel Vinyl wallpaper on fleece, washable, resistant to damage.