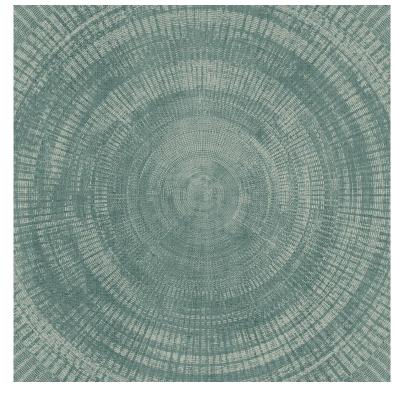

## **Product description:**

This unusual wallpaper from the Imprint collection depicts large turquoise mandalas. The motif is expressive and has a beautiful, deep colour that is sure to captivate fans of vibrant colours. A modern style that perfectly captures the mood of the collection. Ideal for contemporary interiors. Imprint cladding is a collection of geometric, shimmering metallic patterns inspired by contemporary architecture. The calm, natural colours and simple motifs reflect what is currently on trend in modern design. A strong point of the collection is the distinct texture, which gives many of the patterns a 3D effect. Greys, blacks and browns, hecasigons, stripes, shading plenty of ways to give interiors a non-facial feel. Acrylic wallpaper, washable.