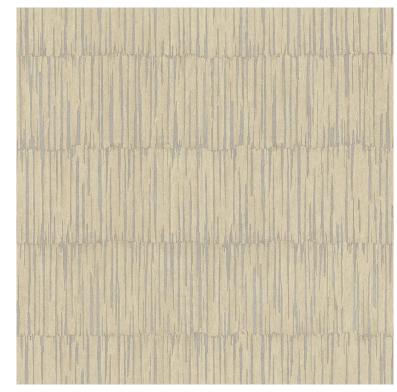

### **Product description:**

This beautiful wallpaper from the Imprint collection features shaded vertical beige and grey lines, arranged in alternating patterns. The pattern is light and warm, perfect for a modern living room or bedroom. Imprint cladding is a collection of geometric, shimmering metallic patterns inspired by contemporary architecture. The calm, natural colours and simple motifs reflect what is currently on trend in modern design. A strong point of the collection is the distinct texture, which gives many of the patterns a 3D effect. Greys, blacks and browns, hecasigons, stripes, shading - plenty of ways to give interiors a non-facial feel. Acrylic wallpaper, washable.