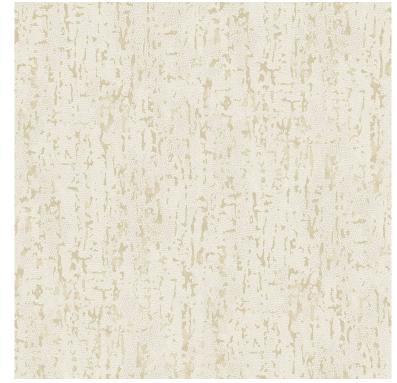

## **Product description:**

The unique wallpaper from the Imprint collection imitates snake skin. The beige colour with a delicate sheen is shaded, giving the facing a 3D impression. The animal motif is trendy and will perfectly complement modern interiors, giving them a touch of exoticism. Imprint cladding is a collection of geometric, shiny metallic patterns inspired by contemporary architecture. The calm, natural colours and simple motifs reflect what is currently on trend in modern design. A strong point of the collection is the distinct texture, which gives many of the patterns a 3D effect. Greys, blacks and browns, hecasigons, stripes, shading - plenty of ways to give interiors a non-facial feel. Acrylic wallpaper, washable.