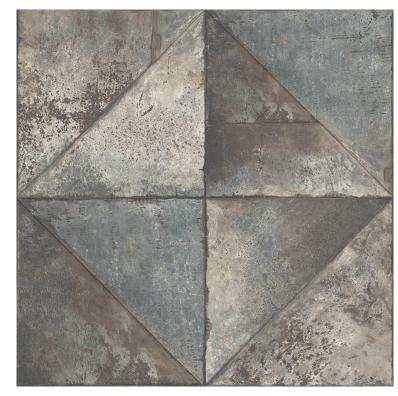

# **Product description:**

Wallpaper IR70502 from the American company's Wallquest Modern Foundation collection fits perfectly into the original character of the entire collection. Large, seemingly aged metal plates are arranged in a geometric pattern of triangles. The graphite-grey colour scheme and the pronounced abrasion give the cladding a raw and slightly industrial feel. Ideal for those who like cool minimalism, the cladding will certainly give any interior a unique character.