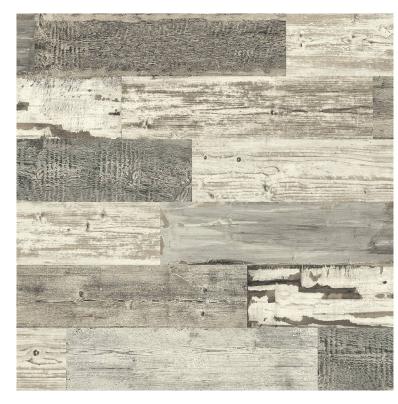

# **Product description:**

The IR71500 wallpaper from the American company's Wallquest Modern Foundation collection fits perfectly into the original character of the entire collection. Large, horizontal panels with a motif reminiscent of wooden, shaded staves are arranged in a wide, rectangular pattern. The black and grey colour scheme gives the cladding a slightly dark and very natural feel. An ideal wallpaper for those who like subtle minimalism, it will certainly give any interior a unique character.