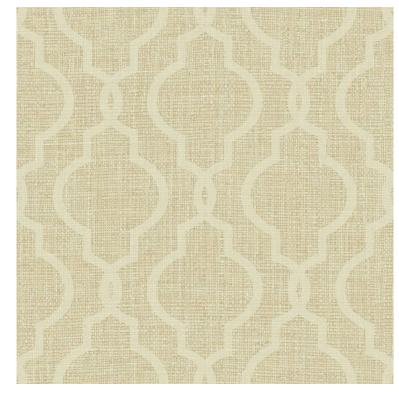

# Wallpaper Wallquest Palm Springs PS41704

## **Product description:**

The "Palm Springs" collection is full of botanical motifs: palm leaves, banana leaves, delicate tropical leaf patterns juxtaposed with contrasting structures. Warm colours, classic and natural designs create a tropical atmosphere. Various plaids and patterns of natural grasses create a cosy, chic atmosphere. Washable acrylic wallpaper, resistant to mechanical damage.