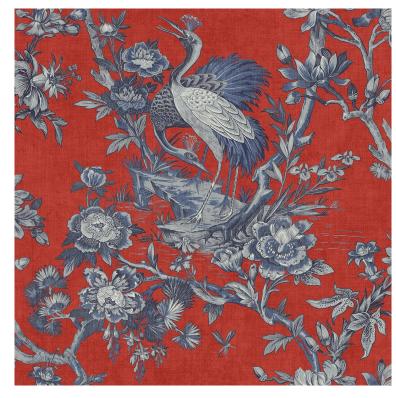

# Wallpaper Wallquest Sumi birds of paradise orient AF41301

## **Product description:**

The unique wallpaper SUMI AF41301 From the collection of the American company WALLQUEST depicts birds sitting among flowers on the branches of a tree. The entire collection is inspired by the culture, architecture and lifestyle of the inhabitants of eastern America. It consists of patterns that refer to nature, such as leaves, stone and hand-painted landscapes. There is a lot of colour in this collection - strong reds, blues, strong greys and greens. Many of the facings have a beautiful, elegant sheen, which emphasises the richness and nobility of the design. The SUMI collection is a mix of diverse and cheerful motifs that will enrich any interior, giving it an individual and unique character. Acrylic wallpaper on a paper base. Washable