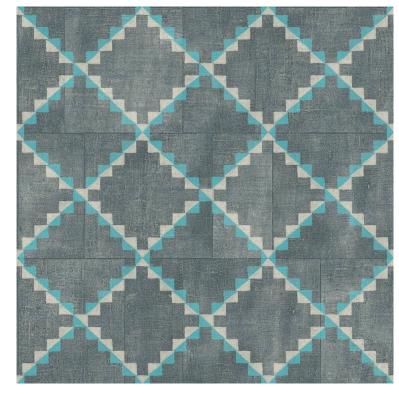

# Vinyl wallpaper Arte Gitane geometry on linen background Janela 49532

### **Product description:**

Wallpaper by the Belgian manufacturer Arte made with the greatest precision in terms of patterns and materials from the Gitane collection. The wallpaper presents a geometric pattern on a linen background, which is a surprising combination of modern style with a classic complement. The motif refers to artisanal block printing on fabric, but in a contemporary interpretation. The pattern will work well in eclectic interiors that appreciate ethnic, artistic expression. Vinyl wallpaper.