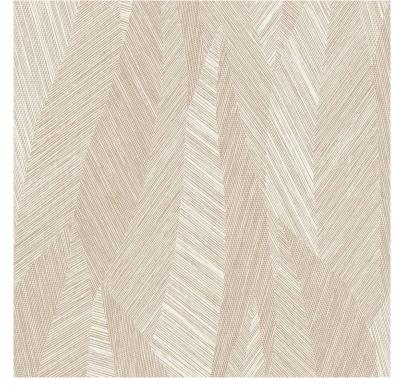

## **Product description:**

Wallpaper by Belgian manufacturer Arte made with the utmost precision in terms of patterns and materials from the Essentials Tangram collection. The wallpaper presents large banana leaves on finely woven natural grass. The rounded motifs that intertwine create an artistic effect. Thanks to its naturalness, the wallpaper can be felt to the touch. The pattern will work well in eclectic interiors that appreciate ethnic, artistic expression. Vinyl wallpaper.