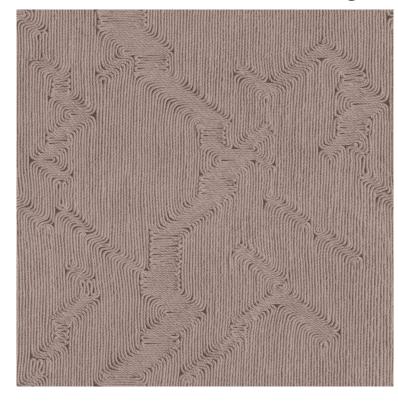

# 3D jute cord geometry vinyl wallpaper Arte Manila Edge 64520

## **Product description:**

Natural wallpaper by Arte with a geometric pattern. An intricately crafted design using jute cord, hand laid to create a beautiful minimalist design. The pattern can be felt under the fingers, the threads create a geometric pattern with a dense distribution. The design will work perfectly in modern style arrangements. Synonymous with luxury and sophisticated good style, the product is wash-resistant, the thick vinyl layer is resistant to mechanical damage. Wide rolls of 70 cm.