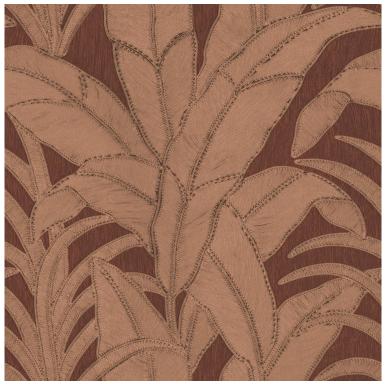

#### **Product description:**

Natural wallpaper by Arte with a banana leaf pattern. An intricately crafted design using jute cord, hand laid to create a beautiful minimalist design. The pattern can be felt under the fingers, the threads create a botanical pattern with a dense distribution. The design will work perfectly in tropical, botanical style arrangements and will also be a great accent in modern and stylish interiors. The floral motif will work well in the living room, dining room, bedroom and even in the boatazience.Synonim luxury and sophisticated good style. The product is resistant to washing, the thick vinyl layer is resistant to mechanical damage. Wide rolls of 70 cm.