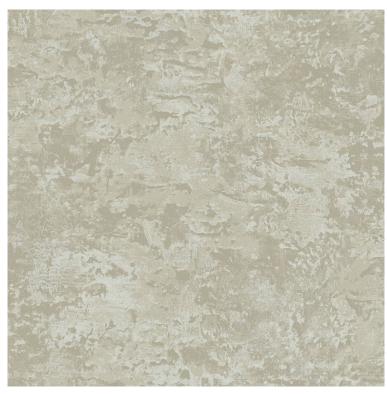

#### **Product description:**

The motif imitates concrete, stucco. Thanks to the wallpaper's structure, it will complement many unique arrangements. It will present itself beautifully in the living room or bedroom. Wallquest The iridescent structure will additionally bring elegance and class to the interiortrz. Ameryka. The acrylic washable wallpaper on a fleece base.