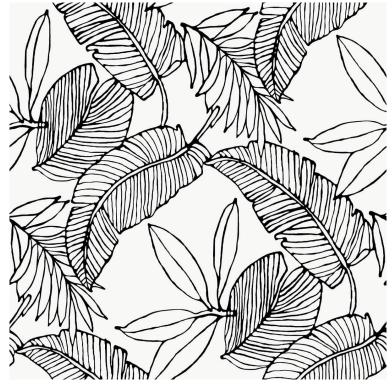

# **Product description:**

The acrylic wallpaper of the American brand Wallquest is characterised by the highest quality. It will satisfy the most demanding customers with its unusual patterns, colour saturation and precision. The black and white colours are suitable for most interiors as a timeless motif that adds a touch of freshness. The large leaf pattern is ideal for both small and large areas. The wallpaper is ideal for the bedroom or living room.