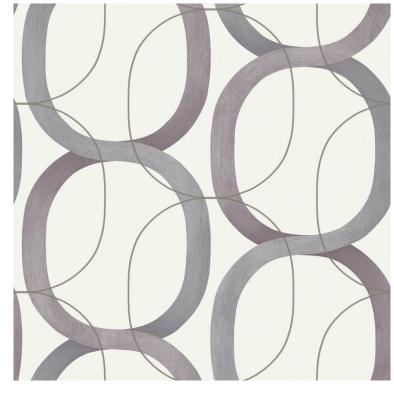

## **Product description:**

An interesting large pattern will beautifully fill a wall adding interest to a space. A light bleached background in shades of cream and a grey-purple motif on it. The wallpaper will satisfy the most demanding customers. It will bring peace and harmony to the interior. Delicate, subtle lines in a metallic shade will nicely reflect the light, making the wall look beautiful. The product of the American brand York comes from the Modern nature collection.