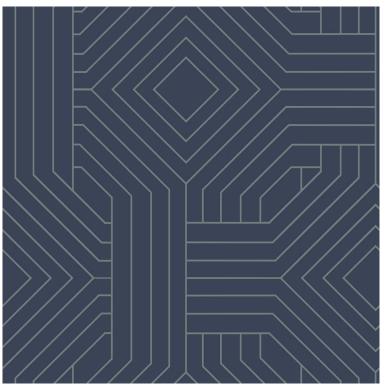

#### **Product description:**

A geometric wallpaper motif in a navy blue shade with a shimmering silver pattern. The product is from the Modern Artisan collection by York Wallcoverings by the well-known American designer Candice Olson. The wallpaper creates a modern labyrinth. The graphic nature of the pattern will look interesting on the wall. The wallpaper will bring style, elegance and chic to the interior. Acrylic wallpaper, washable. The high quality product will satisfy the most demanding customers.