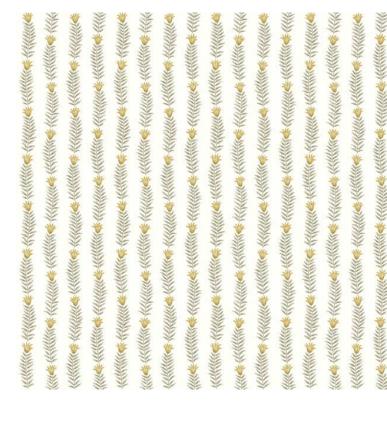

# WALLPAPER YORK RIFLE PAPER CO. SEDOND EDITION EDEN RP7343 FLOWERS BRANCH

# **Product description:**

The fine and subtle twig pattern multiplied creates an interesting composition on the wall. The wallpaper was designed by an excellent and respected illustrator Anna Bond, founder of the RIFLE PAPER CO brand, who created a beautiful collection of wallpapers in collaboration with the American manufacturer York Wallcoverings. The product is a fascinating way to decorate the walls of houses and flats decorated in a rustic, boho or eclectic style. Thanks to this wallpaper, the interior will gain a unique character will remain fabulous and charming.