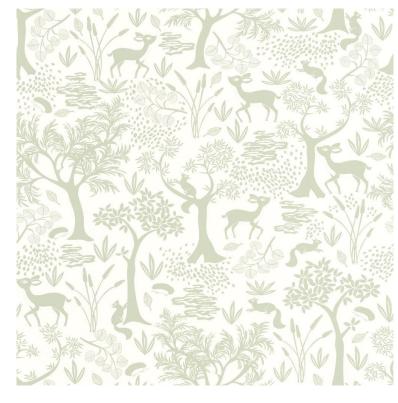

# WALLPAPER POETIC FOREST VERT AMANDE 88267763

## **Product description:**

The wallpaper and mural collection Casadeco Once Upon A Time is a set dedicated to children's interiors, which introduces natural motifs and forest animals. The nature-inspired designs, full of vegetation and charming characters, are perfect for toddlers' rooms, creating a pleasant atmosphere. The wallpapers and murals in this collection offer a variety of motifs, making it easy to match different design styles for a cohesive and interesting space.