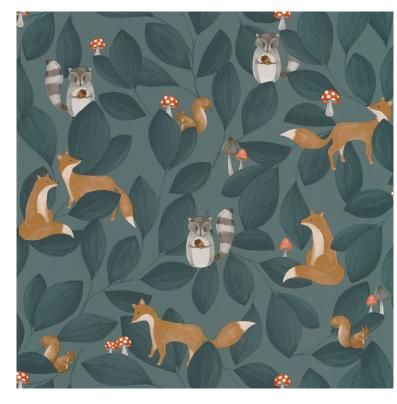

# WALLPAPER WOODLAND FRIENDS BLEU ENCRE 88276815

## **Product description:**

The wallpaper and mural collection Casadeco Once Upon A Time is a set dedicated to children's interiors, which introduces natural motifs and forest animals. The nature-inspired designs, full of vegetation and charming characters, are perfect for toddlers' rooms, creating a pleasant atmosphere. The wallpapers and murals in this collection offer a variety of motifs, making it easy to match different design styles for a cohesive and interesting space.