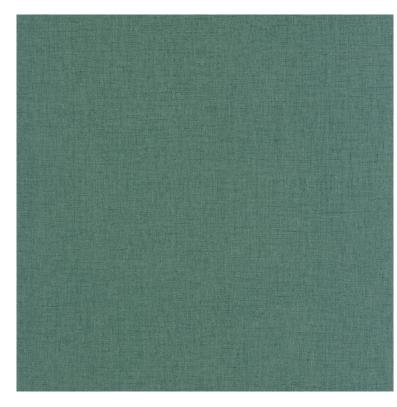

# WALLPAPER UNI MAT VERT EMERAUDE 103227770

### **Product features:**

Manufacturer: Caselio

Collection: LINEN EDITION 2

Wallpaper Width: 53cm

### **Product description:**

The LINEN wallpaper collection is a rich colour palette that brings freshness and elegance to interiors. Subtle beiges, blues, delicate pastels and golden accents blend perfectly together to create harmony in any room. Thanks to the wide selection of colours, it is easy to create arrangements that perfectly suit your interior.