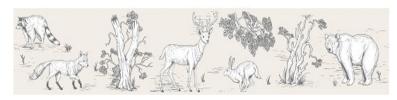

### **Product description:**

The lovely border from the Marburg KIDS WALL collection depicts a forest world of flora and fauna. The border will perfectly complement wallpaper designs with a similar motif. The pattern depicting animals will be an ideal solution and idea for decorating the walls in a children's room, which is interested in nature and wildlife. The animals are depicted in natural poses with anatomical elements. The pastel grey shade will have a soothing and calming effect on the child's senses.